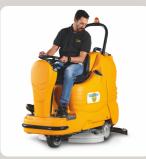

## sapphire 85

## Theoretical working capacity: 5200 m<sup>2</sup>/h

Medium-size ride-on machine with two counterrotating disc brushes available in a 85 cm cleaning width version.

Medium-size ride-on machine with two counter-rotating disc brushes available in a 85 cm cleaning width version. Simple control panel, easy adjustment of the brushes pressure onto the floor with a maximum value of respectively 85 kg. The scrubber is particularly indicated for slippery surfaces and very dirty floors.