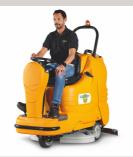

## sapphire 85

## Theoretical working capacity: 5200 m<sup>2</sup>/h

Medium-size ride-on machine with two counterrotating disc brushes available in a 85 cm cleaning width version.

Medium-size ride-on machine with two counter-rotating disc brushes available in a 85 cm cleaning width version. Simple control panel, easy adjustment of the brushes pressure onto the floor with a maximum value of respectively 85 kg. The scrubber is particularly indicated for slippery surfaces and very dirty floors.