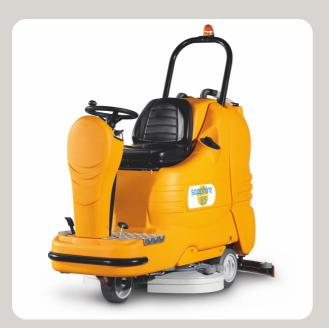

## sapphire 85

## Theoretical working capacity: 5200 m<sup>2</sup>/h

Medium-size ride-on machine with two counterrotating disc brushes available in a 85 cm cleaning width version.

Medium-size ride-on machine with two counter-rotating disc brushes available in a 85 cm cleaning width version. Simple control panel, easy adjustment of the brushes pressure onto the floor with a maximum value of respectively 85 kg. The scrubber is particularly indicated for slippery surfaces and very dirty floors.