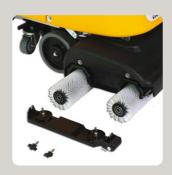

Battery autonomy 3-5h

Solution tank / recovery tank 40/45 I

Ш

IP 23

<70 dB (A)

Cylindrical brushes 2x95mm

Brushes speed 950rpm

- Squeegee width: 770 mm - Brushes motor: 500 Watt semiautomatic - Motion system: - Maximum gradient: 2% 570 Watt - Suction motor: - Suction vacuum: 120 mbar - Machine dimensions: L: 1090 mm W: 548 mm H: 1053 mm - Machine weight w/o battery: 71 kg - Battery compartment: L: 350 mm W: 342 mm H: 295 mm It is a battery powered floor cleaning machine with a 45cm cleaning width brush base which has two rotating brush that help also the machine for the traction. This scrubber is particularly indicated for all the small environments, for all the situations of fast maintenance cleaning and for floors with large joints. Brushes are very easy to maintain and it is the best compromise between high quality and a convenient price.