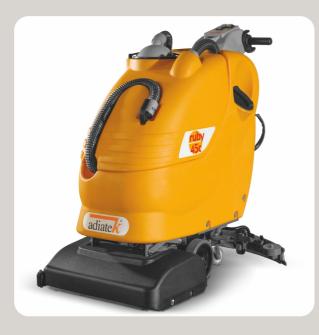

## ruby 45c

## Theoretical working capacity: 1670 m<sup>2</sup>/h

A battery powered model with a 45 cm cleaning path, characterized by two cylindrical brushes turning in the same sense that clean and give traction to the machine.

## **TECHNICAL DATA**

Walk behind machine without traction

Power supply 24V/110Ah

Cleaning width 460mm

Brushes pressure adjustable max.30kg

- Class:

- Protection level:

- Loudness:

Battery autonomy 3-5h

Solution tank / recovery tank 40/45 I

Ш

IP 23

<70 dB (A)

Cylindrical brushes 2x95mm

Brushes speed 950rpm

- Squeegee width: 770 mm - Brushes motor: 500 Watt semiautomatic - Motion system: - Maximum gradient: 2% 570 Watt - Suction motor: - Suction vacuum: 120 mbar - Machine dimensions: L: 1090 mm W: 548 mm H: 1053 mm - Machine weight w/o battery: 71 kg - Battery compartment: L: 350 mm W: 342 mm H: 295 mm It is a battery powered floor cleaning machine with a 45cm cleaning width brush base which has two rotating brush that help also the machine for the traction. This scrubber is particularly indicated for all the small environments, for all the situations of fast maintenance cleaning and for floors with large joints. Brushes are very easy to maintain and it is the best compromise between high quality and a convenient price.