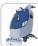

## 7000 m<sup>2</sup>/h

**Diamond** with AC traction wheel model, 100 cm cleaning path and equipped with two counter- rotating disc brushes.

Like all diamond versions, a knob on the instrument panel selects electronically the weight exercised onto the brushes, up to a maximum of 160 kg.

A very professional machine with easy maintenance. An inspection door made in INOX material permits the complete cleaning of the recovery tank.

The strong squeegee for its innovative shape dries perfectly also when driving fast. Quick disassembly, easy adjustments and the squeegee rubber can be used on all sides.

The perfect balance of the weights guarantees safety, reliability and elevated performances. Machine suited for very dirty and slippery floors and where a speedy cleaning with a total focus on excellence is expected.