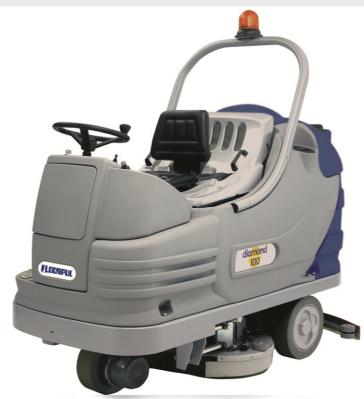

## diamond 100 P

Ride-on machine with traction

Battery autonomy 5 - 7 h

Operating tension 36 V / 500 Ah

Cleaning width 1000 mm

Solution tank / recovery tank 235 / 250 I

Disc brushes 2 x 510 mm

Brushes pressure adjustable max. 160 kg

Brushes speed 162 rpm

1175 mm Squeegee width 2000 Watt Brushes motor Type of drive automatic 10 % Maximum gradient Suction motor 2 x 570 Watt Suction vacuum 190 mbar Machine dimensions

2025 mm length height with rollbar 1685 mm 1330 mm height without rollbar width without squeegee 1040 mm Machine weight w/o battery 600 kg 1400 Watt Traction motor Movement speed 9km/h Battery compartment

655 mm length width 640 mm height 530 mm

Class Protection level **IP 23** Noise level <70 dB (A)

Theoretical working capacity

## 7000 m<sup>2</sup>/h

**Diamond** with AC traction wheel model, 100 cm cleaning path and equipped with two counter- rotating disc brushes.

Like all diamond versions, a knob on the instrument panel selects electronically the weight exercised onto the brushes, up to a maximum of 160 kg.

A very professional machine with easy maintenance. An inspection door made in INOX material permits the complete cleaning of the recovery tank.

The strong squeegee for its innovative shape dries perfectly also when driving fast. Quick disassembly, easy adjustments and the squeegee rubber can be used on all sides.

The perfect balance of the weights guarantees safety, reliability and elevated performances. Machine suited for very dirty and slippery floors and where a speedy cleaning with a total focus on excellence is expected.