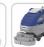

## 7000 m<sup>2</sup>/h

**Diamond** with AC traction wheel model, 100 cm cleaning path and equipped with two counter- rotating disc brushes.

Like all diamond versions, a knob on the instrument panel selects electronically the weight exercised onto the brushes, up to a maximum of 160 kg.

A very professional machine with easy maintenance. An inspection door made in INOX material permits the complete cleaning of the recovery tank.

The strong squeegee for its innovative shape dries perfectly also when driving fast. Quick disassembly, easy adjustments and the squeegee rubber can be used on all sides.

The perfect balance of the weights guarantees safety, reliability and elevated performances. Machine suited for very dirty and slippery floors and where a speedy cleaning with a total focus on excellence is expected.