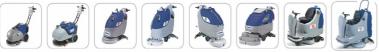

## 7000 m<sup>2</sup>/h

**Diamond** with AC traction wheel model, 100 cm cleaning path and equipped with two counter- rotating disc brushes.

Like all diamond versions, a knob on the instrument panel selects electronically the weight exercised onto the brushes, up to a maximum of 160 kg.

A very professional machine with easy maintenance. An inspection door made in INOX material permits the complete cleaning of the recovery tank.

The strong squeegee for its innovative shape dries perfectly also when driving fast. Quick disassembly, easy adjustments and the squeegee rubber can be used on all sides.

The perfect balance of the weights guarantees safety, reliability and elevated performances. Machine suited for very dirty and slippery floors and where a speedy cleaning with a total focus on excellence is expected.