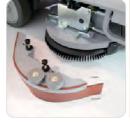

## 7000 m<sup>2</sup>/h

**Diamond** with AC traction wheel model, 100 cm cleaning path and equipped with two counter- rotating disc brushes.

Like all diamond versions, a knob on the instrument panel selects electronically the weight exercised onto the brushes, up to a maximum of 160 kg.

## diamond 100 P

Ride-on machine with traction

Battery autonomy 5 - 7 h

Operating tension 36 V / 500 Ah

Cleaning width 1000 mm

Solution tank / recovery tank 235 / 250 I

Disc brushes 2 x 510 mm

Brushes pressure adjustable max. 160 kg