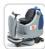

## diamond 100 P

Ride-on machine with traction

Battery autonomy 5 - 7 h

Operating tension 36 V / 500 Ah

Cleaning width 1000 mm

Solution tank / recovery tank 235 / 250 I

Disc brushes 2 x 510 mm

Brushes pressure adjustable max. 160 kg

Brushes speed 162 rpm

1175 mm Squeegee width 2000 Watt Brushes motor Type of drive automatic 10 % Maximum gradient Suction motor 2 x 570 Watt Suction vacuum 190 mbar Machine dimensions

2025 mm length height with rollbar 1685 mm 1330 mm height without rollbar width without squeegee 1040 mm Machine weight w/o battery 600 kg 1400 Watt Traction motor Movement speed 9km/h Battery compartment

655 mm length width 640 mm height 530 mm

Class Protection level **IP 23** Noise level <70 dB (A)

Theoretical working capacity

## 7000 m<sup>2</sup>/h

**Diamond** with AC traction wheel model, 100 cm cleaning path and equipped with two counter- rotating disc brushes.

Like all diamond versions, a knob on the instrument panel selects electronically the weight exercised onto the brushes, up to a maximum of 160 kg.