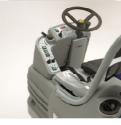

A very professional machine with easy maintenance. An inspection door made in INOX material permits the complete cleaning of the recovery tank.

The strong squeegee for its innovative shape dries perfectly also when driving fast. Quick disassembly, easy adjustments and the squeegee rubber can be used on all sides.

The perfect balance of the weights guarantees safety, reliability and elevated performances. Machine suited for very dirty and slippery floors and where a speedy cleaning with a total focus on excellence is expected.