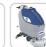

## 7000 m<sup>2</sup>/h

**Diamond** with AC traction wheel model, 100 cm cleaning path and equipped with two counter- rotating disc brushes.

Like all diamond versions, a knob on the instrument panel selects electronically the weight exercised onto the brushes, up to a maximum of 160 kg.

A very professional machine with easy maintenance. An inspection door made in INOX material permits the complete cleaning of the recovery tank.

The strong squeegee for its innovative shape dries perfectly also when driving fast. Quick disassembly, easy adjustments and the squeegee rubber can be used on all sides.

The perfect balance of the weights guarantees safety, reliability and elevated performances. Machine suited for very dirty and slippery floors and where a speedy cleaning with a total focus on excellence is expected.