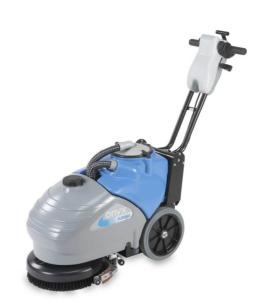

## Onyx 35 Li

Theoretical working capacity

# $1240 \text{ m}^2/\text{h}$

The Onyx 35 Li is available in battery version powered by one 24V 40Ah, lithium battery with incorporated battery charger.

It is possible the functions to scrub and to charge the battery at the same time.

Total eco friendly design for healthy interiors. The most confined areas are no problem for the unit. Thanks to the high battery capacity, the machine can work for more than two hours. At the end of the charge it is possible to work and simultaneously charge the batteries by plugging the power cable (20m) to the on-board battery charger.