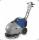

## Onyx 35 Li

Theoretical working capacity

# $1240 \text{ m}^2/\text{h}$

The Onyx 35 Li is available in battery version powered by one 24V 40Ah, lithium battery with incorporated battery charger.

It is possible the functions to scrub and to charge the battery at the same time.

Total eco friendly design for healthy interiors. The most confined areas are no problem for the unit. Thanks to the high battery capacity, the machine can work for more than two hours. At the end of the charge it is possible to work and simultaneously charge the batteries by plugging the power cable (20m) to the on-board battery charger.

### Strong points:

- Handling and ergonomic
- Battery Lithium = 2h autonomy
- Quality of suction = perfect dry floor
- Quick charging of battery
- Power cable 20m delivered standard

We reserve the right to make technical modifications