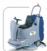

## Onyx 35 Li

Theoretical working capacity

# $1240 \text{ m}^2/\text{h}$

The Onyx 35 Li is available in battery version powered by one 24V 40Ah, lithium battery with incorporated battery charger.

It is possible the functions to scrub and to charge the battery at the same time.

Total eco friendly design for healthy interiors. The most confined areas are no problem for the unit. Thanks to the high battery capacity, the machine can work for more than two hours. At the end of the charge it is possible to work and simultaneously charge the batteries by plugging the power cable (20m) to the on-board battery charger.