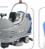

## Onyx 35 Li

Theoretical working capacity

# $1240 \text{ m}^2/\text{h}$

The Onyx 35 Li is available in battery version powered by one 24V 40Ah, lithium battery with incorporated battery charger.

It is possible the functions to scrub and to charge the battery at the same time.

Total eco friendly design for healthy interiors. The most confined areas are no problem for the unit. Thanks to the high battery capacity, the machine can work for more than two hours. At the end of the charge it is possible to work and simultaneously charge the batteries by plugging the power cable (20m) to the on-board battery charger.