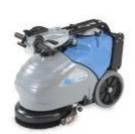

## Onyx 35 Li

Theoretical working capacity

# $1240 \text{ m}^2/\text{h}$

The Onyx 35 Li is available in battery version powered by one 24V 40Ah, lithium battery with incorporated battery charger.

It is possible the functions to scrub and to charge the battery at the same time.

Total eco friendly design for healthy interiors. The most confined areas are no problem for the unit. Thanks to the high battery capacity, the machine can work for more than two hours. At the end of the charge it is possible to work and simultaneously charge the batteries by plugging the power cable (20m) to the on-board battery charger.