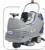

## Onyx 35 Li

Theoretical working capacity

# $1240 \text{ m}^2/\text{h}$

The Onyx 35 Li is available in battery version powered by one 24V 40Ah, lithium battery with incorporated battery charger.

It is possible the functions to scrub and to charge the battery at the same time.

Total eco friendly design for healthy interiors. The most confined areas are no problem for the unit. Thanks to the high battery capacity, the machine can work for more than two hours. At the end of the charge it is possible to work and simultaneously charge the batteries by plugging the power cable (20m) to the on-board battery charger.