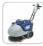

## Onyx 35 Li

Theoretical working capacity

# $1240 \text{ m}^2/\text{h}$

The Onyx 35 Li is available in battery version powered by one 24V 40Ah, lithium battery with incorporated battery charger.

It is possible the functions to scrub and to charge the battery at the same time.

Total eco friendly design for healthy interiors. The most confined areas are no problem for the unit. Thanks to the high battery capacity, the machine can work for more than two hours. At the end of the charge it is possible to work and simultaneously charge the batteries by plugging the power cable (20m) to the on-board battery charger.

### Strong points:

- Handling and ergonomic
- Battery Lithium = 2h autonomy
- Quality of suction = perfect dry floor
- Quick charging of battery
- Power cable 20m delivered standard

We reserve the right to make technical modifications