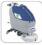

## Onyx 35 Li

Theoretical working capacity

# $1240 \text{ m}^2/\text{h}$

The Onyx 35 Li is available in battery version powered by one 24V 40Ah, lithium battery with incorporated battery charger.

It is possible the functions to scrub and to charge the battery at the same time.

Total eco friendly design for healthy interiors. The most confined areas are no problem for the unit. Thanks to the high battery capacity, the machine can work for more than two hours. At the end of the charge it is possible to work and simultaneously charge the batteries by plugging the power cable (20m) to the on-board battery charger.