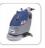

## Onyx 35 Li

Theoretical working capacity

# $1240 \text{ m}^2/\text{h}$

The Onyx 35 Li is available in battery version powered by one 24V 40Ah, lithium battery with incorporated battery charger.

It is possible the functions to scrub and to charge the battery at the same time.

Total eco friendly design for healthy interiors. The most confined areas are no problem for the unit. Thanks to the high battery capacity, the machine can work for more than two hours. At the end of the charge it is possible to work and simultaneously charge the batteries by plugging the power cable (20m) to the on-board battery charger.

### Strong points:

- Handling and ergonomic
- Battery Lithium = 2h autonomy
- Quality of suction = perfect dry floor
- Quick charging of battery
- Power cable 20m delivered standard

We reserve the right to make technical modifications