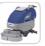

## Onyx 35 Li

Theoretical working capacity

# $1240 \text{ m}^2/\text{h}$

The Onyx 35 Li is available in battery version powered by one 24V 40Ah, lithium battery with incorporated battery charger.

It is possible the functions to scrub and to charge the battery at the same time.

Total eco friendly design for healthy interiors. The most confined areas are no problem for the unit. Thanks to the high battery capacity, the machine can work for more than two hours. At the end of the charge it is possible to work and simultaneously charge the batteries by plugging the power cable (20m) to the on-board battery charger.