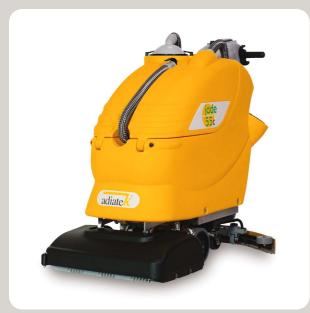

## jade 55c / 55ct

## Theoretical working capacity: 2475 m<sup>2</sup>/h

jade 55c is characterized by two cylindrical brushes turning in the same direction which scrub the floor and contemporarily give the traction to the machine.

This machine version has two rotating cylindrical brushes that help also the machine for the traction. This scrubber is particularly indicated for all the small environments, for all the situations of fast maintenance cleaning and for floors with large joints. Brushes are very easy to maintain and it is the best compromise between high quality and a convenient price.