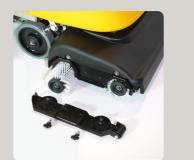

Solution tank / recovery tank 53/561

| Cylindric |
|-----------|
| brushes   |
| 2x105mi   |
|           |

al m

Brushes speed 900rpm

- Squeegee width: 850 mm 550 Watt - Brushes motor: - Motion system: 55c semiautom atic 55ct automatic - Maximum gradient: 10% - Suction motor: 400 Watt - Suction vacuum: 120 mbar - Machine dimensions: L: 1280 mm W: 618 mm H: 1103 mm - Machine weight w/o battery: 100/111 kg - Traction motor: 55ct 180 Watt 3.2-4.5 - Movement speed: 55ct km/h - Battery compartment: L: 405 mm W: 390 mm H: 399 mm ш Class

This machine version has two rotating cylindrical brushes that help also the machine for the traction. This scrubber is particularly indicated for all the small environments, for all the situations of fast maintenance cleaning and for floors with large joints. Brushes are very easy to maintain and it is the best compromise between high quality and a convenient price.