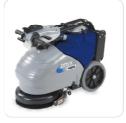

We reserve the right to make technical modifications

Theoretical working capacity  $1240 \text{ m}^2/\text{h}$ 

The Onyx 35 is a battery powered scrubber equipped with a 35 cm single disc brush and an incorporated charger. The machine is suitable to clean small environments such as offices, shops, laboratories or any place with narrow areas. The recovery tank can be taken of in order to drain an clean it.

The Onyx 35 is provided with a strong squeegee wich rubber can be taken off tanks to a quick lock system. The handlebar can be adjusted and bent to move easily the machine. When the tanks are empty the machine can be bent backward in order to store it easily and to allow every maintenance intervention on the brush.

Strong points :

- Handling and ergonomic
- Quality of suction = perfect dry floor
- Brush pressure 25 kg
- Capacity tanks 15 /16 l

FLOORPUL INT N.V. Generaal Deprezstraat 10A 8530 Harelbeke Belgium Tel.: 0032 56 224044 Fax: 0032 56 228974 info@floorpul.com www.floorpul.com