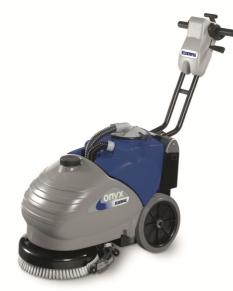

We reserve the right to make technical modifications

Theoretical working capacity  $1240 \text{ m}^2/\text{h}$ 

The Onyx 35 is a battery powered scrubber equipped with a 35 cm single disc brush and an incorporated charger. The machine is suitable to clean small environments such as offices, shops, laboratories or any place with narrow areas. The recovery tank can be taken of in order to drain an clean it.

The Onyx 35 is provided with a strong squeegee wich rubber can be taken off tanks to a quick lock system. The handlebar can be adjusted and bent to move easily the machine. When the tanks are empty the machine can be bent backward in order to store it easily and to allow every maintenance intervention on the brush.

Strong points :

- Handling and ergonomic
- Quality of suction = perfect dry floor
- Brush pressure 25 kg
- Capacity tanks 15 /16 l

FLOORPUL INT N.V. Generaal Deprezstraat 10A 8530 Harelbeke Belgium Tel.: 0032 56 224044 Fax: 0032 56 228974 info@floorpul.com www.floorpul.com