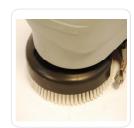

Machine walk behind traction by the brush

Battery autonomy 1h15

Battery 24V 28Ah

Cleaning width 345mm

Solution tank / recovery tank 15 / 16 l

Disc brush 345mm/14''

Brush pressure 25 kg

Brush speed 170 rpm

Strong points :

- Handling and ergonomic
- Quality of suction = perfect dry floor
- Brush pressure 25 kg
- Capacity tanks 15 /16 l

FLOORPUL INT N.V. Generaal Deprezstraat 10A 8530 Harelbeke Belgium Tel.: 0032 56 224044 Fax: 0032 56 228974 info@floorpul.com www.floorpul.com