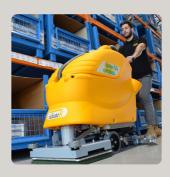

W: 390 mm H: 399 mm - Class: Ш - Protection level: IP X3 The jade orbital 50 is built on the jade body that was rigorously tested during years. Its simple design and durable construction offers an unmatched value for the customer. This automatic battery scrubber has a stronger traction motor of 400W in order to climb steep ramps without the need to push it. While keeping with the constant durability that Adiatek machines offer, your operators will find the jade orbital scrubber easy to move through narrow areas and easy to maintain. The strong deck is protected by large PPL rollers in order to keep the unit safe from marking walls. The jade orbital machines offer an unbeatable floor cleaning result every time you want to finish any floor thanks to its powerful 750W brush motor. The equipment reduces slip & fall accidents as well as a reduction of soap and water usage.

- Great for compact areas.
- Easy weight adjustment from 35kg / 77lbs up to 50kg / 110lbs.
- Reduced vibrations to the operator's hands thanks to
- Rectangular scrub head reaches into corners and hard-toreach areas easily for even floor finish removal across the entire cleaning path.
- Provides power and performance without the risks of chemicals.