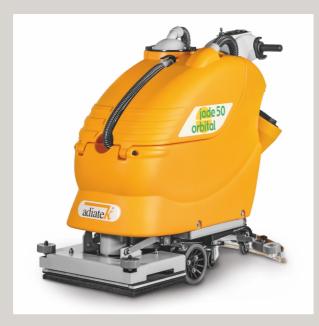

## jade 50 orbital

## **TECHNICAL DATA**

Walk behind machine with traction

Power supply 24V/180Ah

Cleaning width 508mm

**Battery** autonomy 3-5h

- Loudness:

Solution tank / recovery tank 53/561

Adjustable pad pressure max.50kg

<70 dB (A)

Pad measurements 500x350mm

| - Squeegee width:   | 770 mm    |
|---------------------|-----------|
| - Brushes motor:    | 750 Watt  |
| - Motion system:    | automatic |
| - Maximum gradient: | 10%       |
| - Suction motor:    | 400 Watt  |

- Suction vacuum: 120 mbar - Machine dimensions: L: 1244 mm

W: 548 mm H: 1098 mm

- Machine weight w/o battery: 119 kg - Traction motor: 400 Watt

- Movement speed: 3.2-4.5 km/h - Battery compartment: L: 405 mm

W: 390 mm H: 399 mm - Class: Ш - Protection level: IP X3 The jade orbital 50 is built on the jade body that was rigorously tested during years. Its simple design and durable construction offers an unmatched value for the customer. This automatic battery scrubber has a stronger traction motor of 400W in order to climb steep ramps without the need to push it. While keeping with the constant durability that Adiatek machines offer, your operators will find the jade orbital scrubber easy to move through narrow areas and easy to maintain. The strong deck is protected by large PPL rollers in order to keep the unit safe from marking walls. The jade orbital machines offer an unbeatable floor cleaning result every time you want to finish any floor thanks to its powerful 750W brush motor. The equipment reduces slip & fall accidents as well as a reduction of soap and water usage.