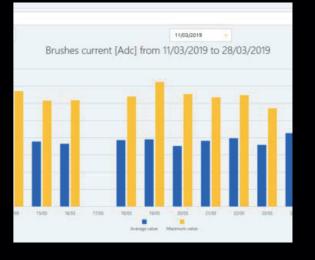

# Your machines current consumptions

TELEMATICS transmits real time all the informations regarding the machines so you will not have, for example, to use tools in order to discover the motors consumptions.