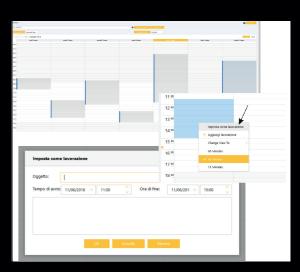

#### **Setting the Calendar**

Thanks to a quick and simple calendar tool it is possible to set the working time slots in which the machine is allowed to operate.