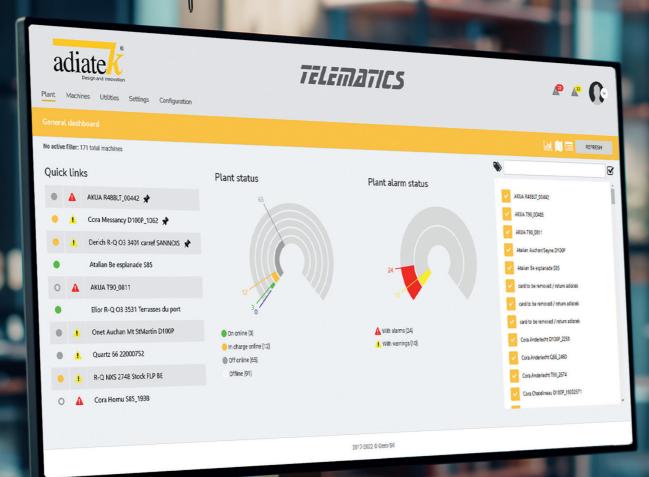

## The advantages

Being informed on the machine status 24/7

Reducing the intervention times and plan a targeted assistance

Having a planned maintenance program and manage large fleets of machines

Monitoring the work quality in real time

## Check the status

of your machines, everywhere