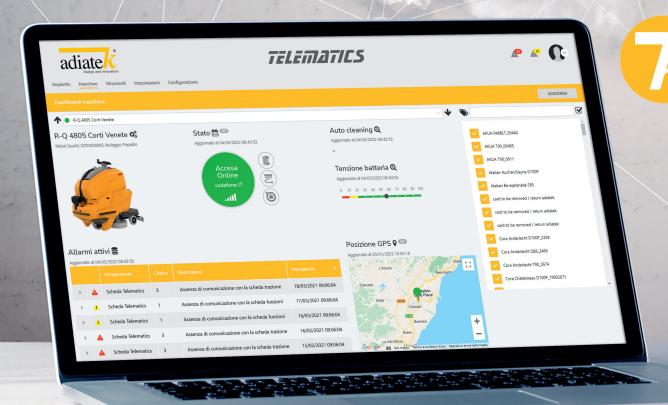

# 

7

adiatek

It is a system that allows to know the machine operation through any electronic device, in real time.

Thanks to the Calendar and the Geolocation it is possible to know if the machine is working in the areas and during the time slots that were previously set.

### **GPS** monitoring

By drawing a working area it is possible to know if the machine is working inside the delimited space.

#### **Setting the Calendar**

Thanks to a quick and simple calendar tool it is possible to set the working time slots in which the machine is allowed to operate.

# Your machines current consumptions

TELEMATICS transmits real time all the informations regarding the machines so you will not have, for example, to use tools in order to discover the motors consumptions.