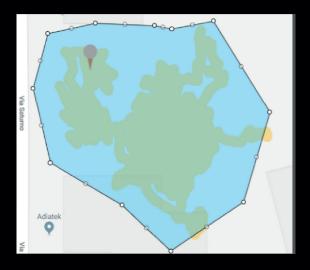

### **GPS** monitoring

By drawing a working area it is possible to know if the machine is working inside the delimited space.