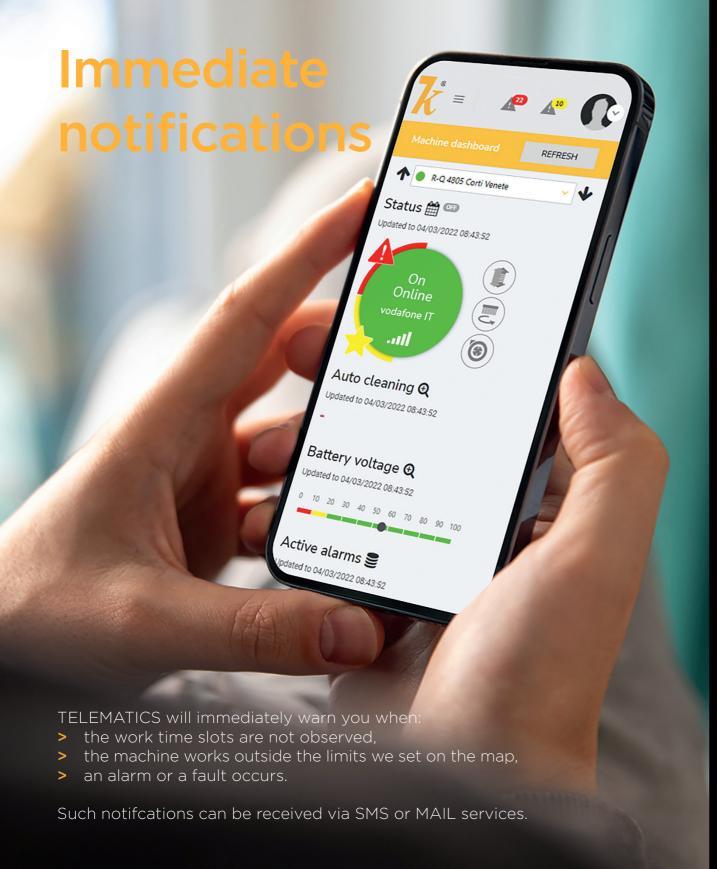

# 

7

adiatek

It is a system that allows to know the machine operation through any electronic device, in real time.

Thanks to the Calendar and the Geolocation it is possible to know if the machine is working in the areas and during the time slots that were previously set.

It has to be specified that TELEMATICS is not a theft protection system.