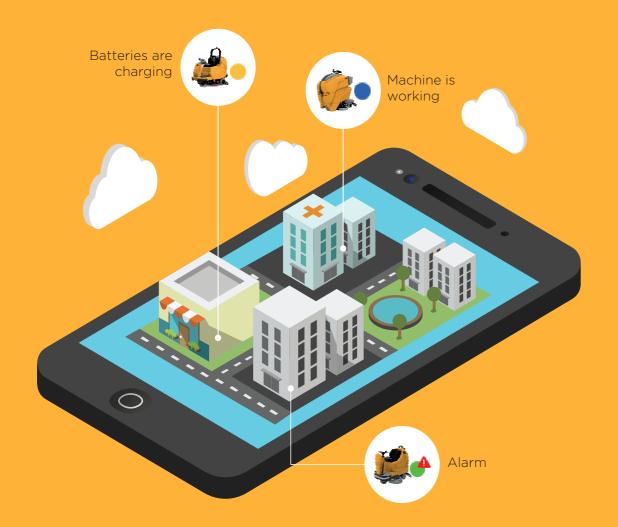

# 

7

adiatek

It is a system that allows to know the machine operation through any electronic device, in real time.

Thanks to the Calendar and the Geolocation it is possible to know if the machine is working in the areas and during the time slots that were previously set.

### **GPS** monitoring

By drawing a working area it is possible to know if the machine is working inside the delimited space.